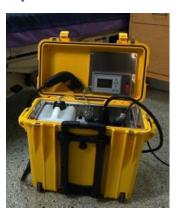

## **AeroClave total decontamination system**

providing a 6-log kill for viruses and spore forming bacteria Scalable units: Portable, wall mounted, hard plumbed, and specialized buildings for total vehicle decontamination.