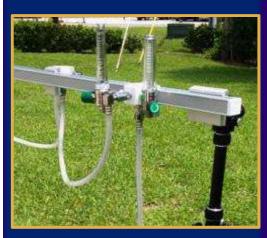

Paladin's Surge Gas Delivery System meets those needs. It deploys in minutes, sets up in rough terrain, and can simultaneously supply 8 victims with Oxygen. It stores in a portable and easy to carry case.

## Kit Consists of:

- ∅ (7) Rail mounted oxygen blocks with flow meters and DISS check valve
- ∅ (1) Carrying case for easy storage and deployment

Paladin Healthcare LLC, Oakland, FL (407) 614-8781