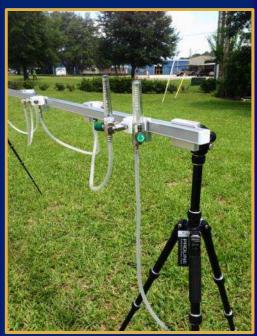

Paladin's Surge Gas Delivery System meets those needs. It deploys in minutes, sets up in rough terrain, and can simultaneously supply 8 victims with Oxygen. It stores in a portable and easy to carry case.

## Kit Consists of:

- ∅ (7) Rail mounted oxygen blocks with flow meters and DISS check valve
- ∅ (1) Carrying case for easy storage and deployment

Paladin Healthcare LLC, Oakland, FL (407) 614-8781