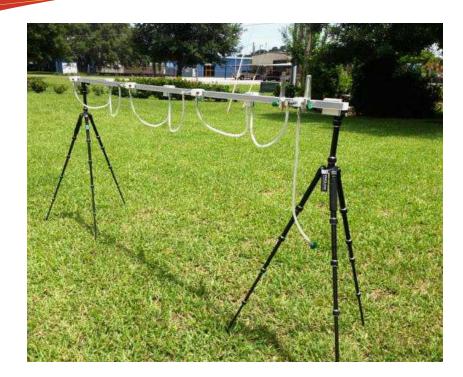

Paladin's Surge Gas Delivery System meets those needs. It deploys in minutes, sets up in rough terrain, and can simultaneously supply 8 victims with Oxygen. It stores in a portable and easy to carry case.

## Kit Consists of:

- ∅ (7) Rail mounted oxygen blocks with flow meters and DISS check valve
- ∅ (1) Carrying case for easy storage and deployment

Paladin Healthcare LLC, Oakland, FL (407) 614-8781