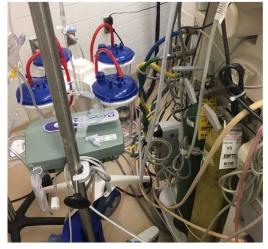

**Before** 

After

The ever increasing need for technology in the O.R. demands a flexible and adaptable tool to manage and organize the space. The Paladin Equipment Rail and supporting accessories are specifically designed to support all aspects of operating room needs.

- Scrub Sink Organization
- **Anesthesia Hoses**
- I.T. Cables
- Med Gas / Vacuum Hoses
- Infection Control Devices