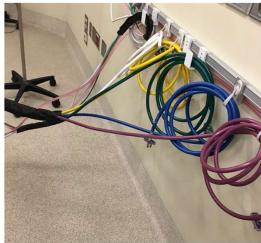

**Before** 

After

The ever increasing need for technology in the O.R. demands a flexible and adaptable tool to manage and organize the space. The Paladin Equipment Rail and supporting accessories are specifically designed to support all aspects of operating room needs.

- Scrub Sink Organization
- **Anesthesia Hoses**
- I.T. Cables
- Med Gas / Vacuum Hoses
- Infection Control Devices