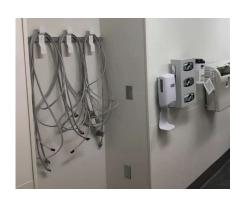

**Before** 

After

The ever increasing need for technology in the O.R. demands a flexible and adaptable tool to manage and organize the space. The Paladin Equipment Rail and supporting accessories are specifically designed to support all aspects of operating room needs.