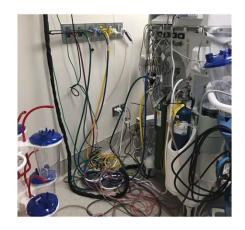

**Before** 

After

The ever increasing need for technology in the O.R. demands a flexible and adaptable tool to manage and organize the space. The Paladin Equipment Rail and supporting accessories are specifically designed to support all aspects of operating room needs.