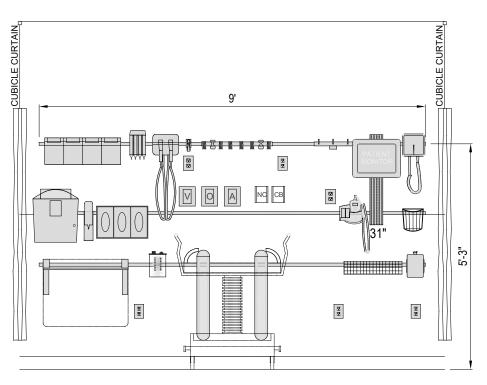

PALADIN HEALTHCARE 940 W. OAKLAND AVENUE OAKLAND, FL 34787 PHONE: (407) 614-8781 FAX: (407) 614-8762 www.paladinhc.com info@paladinhc.com

**4-BIN SUPPLIES HOLDER** SPECULA CONTAINER **OPHTHALMOSCOPE** CORD BUNDLER 6-CLIP ORGANIZER 3-HOOK HANGER, 2"L 31" GCX CHANNEL (FOR OWNER PROVIDED PATIENT MONITOR) **BP MANOMETER BP CUFF BASKET** THERMOMETER TRIPLE GLOVES BOX HOLDER HAND FOAM DISPENSER SHARPS CONTAINER LARGE FOLD DOWN TABLE VACUUM BOTTLE SLIDE **BED BUMPERS** LARGE WIRE BASKET WIPES DISPENSER

## 

EMERGENCY DEPARTMENT BAYS WITH "IN-WALL" MED GAS OUTLETS AND "EVOLUTION" EQUIPMENT RAIL

REVISION DATE 02/02/2017