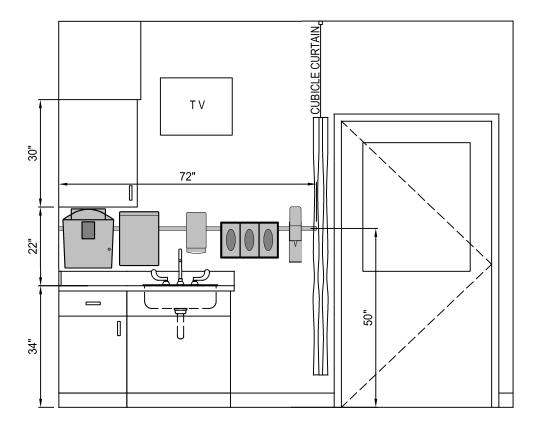

ER EXAM PALADIN TYP ED.1D IN-WALL GAS (ELEVATION - ED EXAM ROOM FOOT WALL)

REVISION DATE 02/02/2017