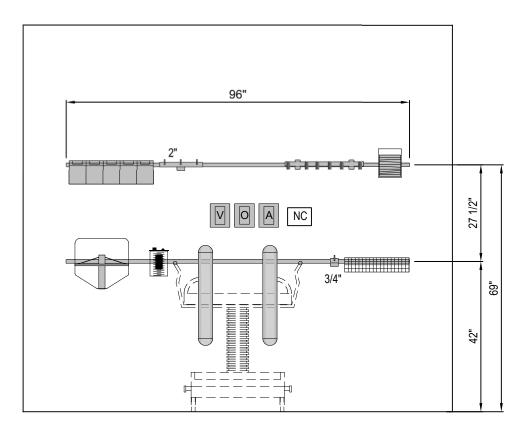

EVOLUTION
PRE-OP / POST-OP (ELEVATION A - PRE-OP "IN-WALL" MED GAS AND "EVOLUTION" EQUIP RAIL)

5085-020A

REVISION DATE 02/02/2017