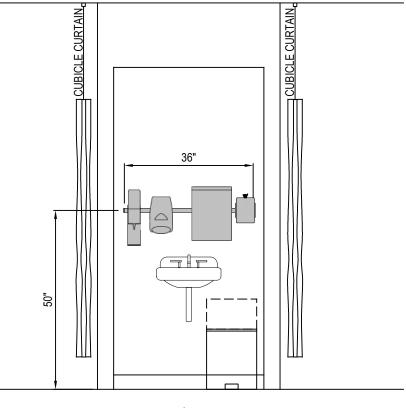

PRE-OP / POST-OP (ELEVATION - ALCOVE SINK)

5085-020C-PO.3

REVISION DATE 02/02/2017