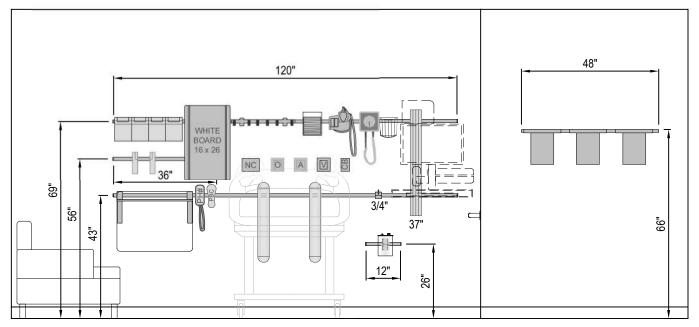

PALADIN HEALTHCARE
940 W. OAKLAND AVENUE
OAKLAND, FL 34787
PHONE: (407) 614-8781
FAX: (407) 614-8762
www.paladinhc.com
info@paladinhc.com

LEFT - HEADWALL RIGHT - ENTRYWALL

## NOTES:

- 1. INSTALLATION TO BE COMPLETED IN ACCORDANCE WITH MANUFACTURER'S SPECIFICATIONS.
- 2. DO NOT SCALE DRAWING.
- 3. THIS DRAWING IS INTENDED FOR USE BY ARCHITECTS, ENGINEERS, CONTRACTORS, CONSULTANTS AND DESIGN PROFESSIONALS FOR PLANNING PURPOSES ONLY. THIS DRAWING MAY NOT BE USED FOR CONSTRUCTION.
- 4. ALL INFORMATION CONTAINED HEREIN WAS CURRENT AT THE TIME OF DEVELOPMENT BUT MUST BE REVIEWED AND APPROVED BY THE PRODUCT MANUFACTURER TO BE CONSIDERED ACCURATE.