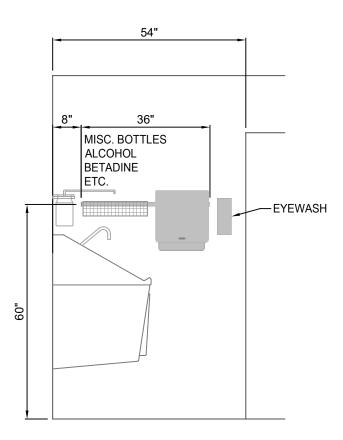

PALADIN HEALTHCARE 940 W. OAKLAND AVENUE OAKLAND, FL 34787 PHONE: (407) 614-8781 FAX: (407) 614-8762 www.paladinhc.com info@paladinhc.com

NOTES:

1. INSTALLATION TO BE COMPLETED IN ACCORDANCE WITH MANUFACTURER'S SPECIFICATIONS.