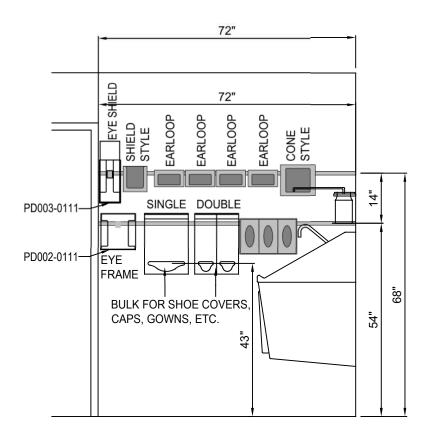

PALADIN TYP SINKS 5 SCRUB SINK (ELEVATION A - LEFT SIDE)

5085-033-SS.1

REVISION DATE 02/02/2017